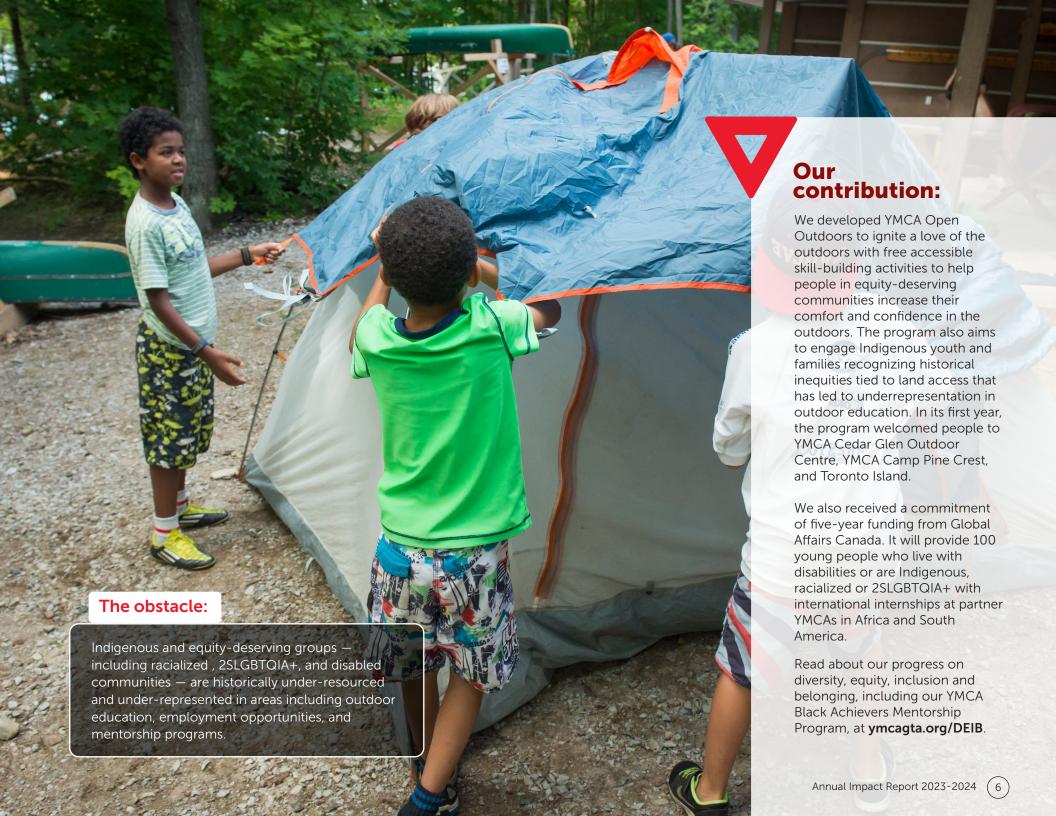

# Our contribution:

A Government of Canada Rapid Housing Initiative (RHI) and City of Toronto funding announcement paves the way for a 31-unit supportive housing project at our Wagner Green YMCA shelter. The project will create affordable rental housing for 2SLGBTQIA+ youth who are at risk of or experiencing homelessness.

RHI is delivered by the Canada Mortgage and Housing Corporation (CMHC) under the National Housing Strategy.

The Wagner Green YMCA is an emergency shelter and drop-in centre where unhoused youth find a hot meal and a safe place to sleep — as well as wrap-around supports that help them return to school, find work, and, ultimately, live independently in safe housing of their own.