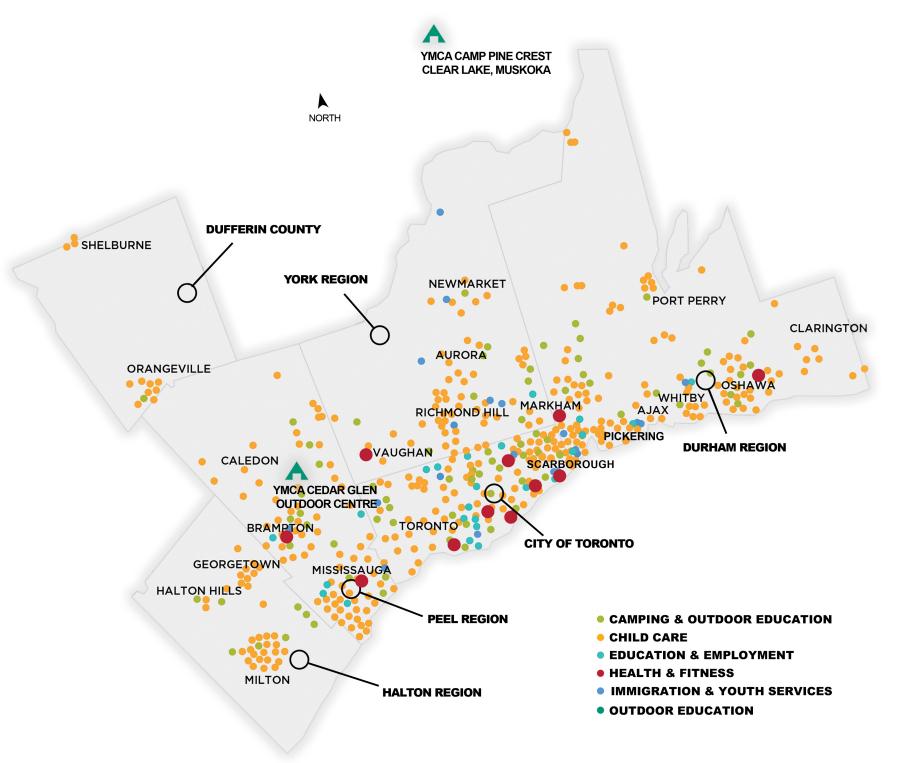

# Reach at a glance

more than **500** locations across the Greater Toronto Area

**816,868** participants\*

27,596
people received financial assistance totaling more than \$3,758,000

**37,489**Camping & Outdoor
Education