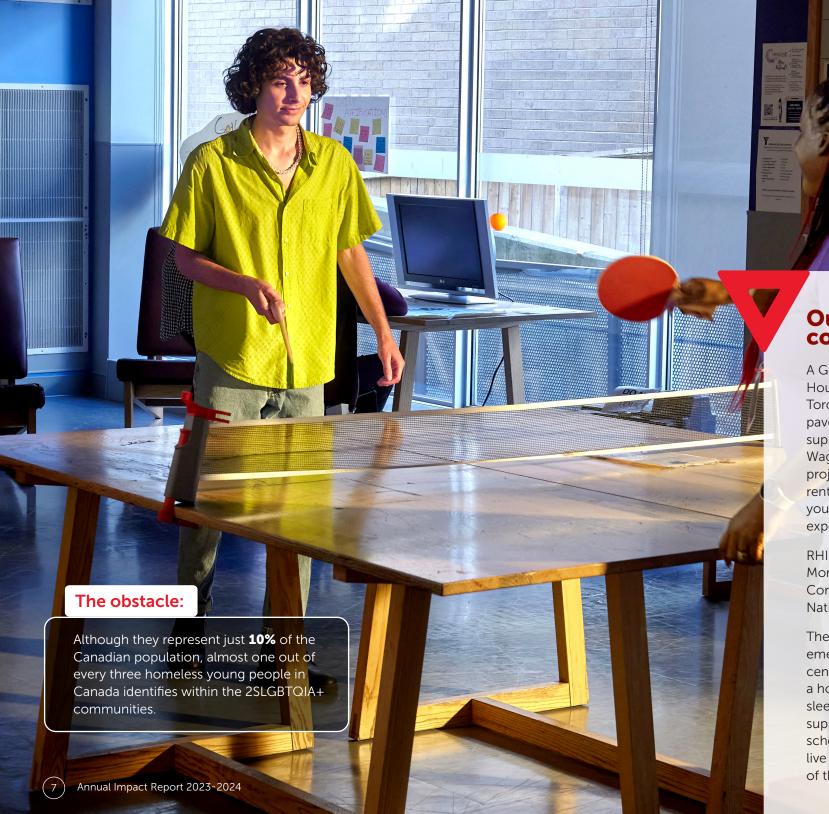

# Our contribution:

A Government of Canada Rapid Housing Initiative (RHI) and City of Toronto funding announcement paves the way for a 31-unit supportive housing project at our Wagner Green YMCA shelter. The project will create affordable rental housing for 2SLGBTQIA+ youth who are at risk of or experiencing homelessness.

RHI is delivered by the Canada Mortgage and Housing Corporation (CMHC) under the National Housing Strategy.

The Wagner Green YMCA is an emergency shelter and drop-in centre where unhoused youth find a hot meal and a safe place to sleep — as well as wrap-around supports that help them return to school, find work, and, ultimately, live independently in safe housing of their own.