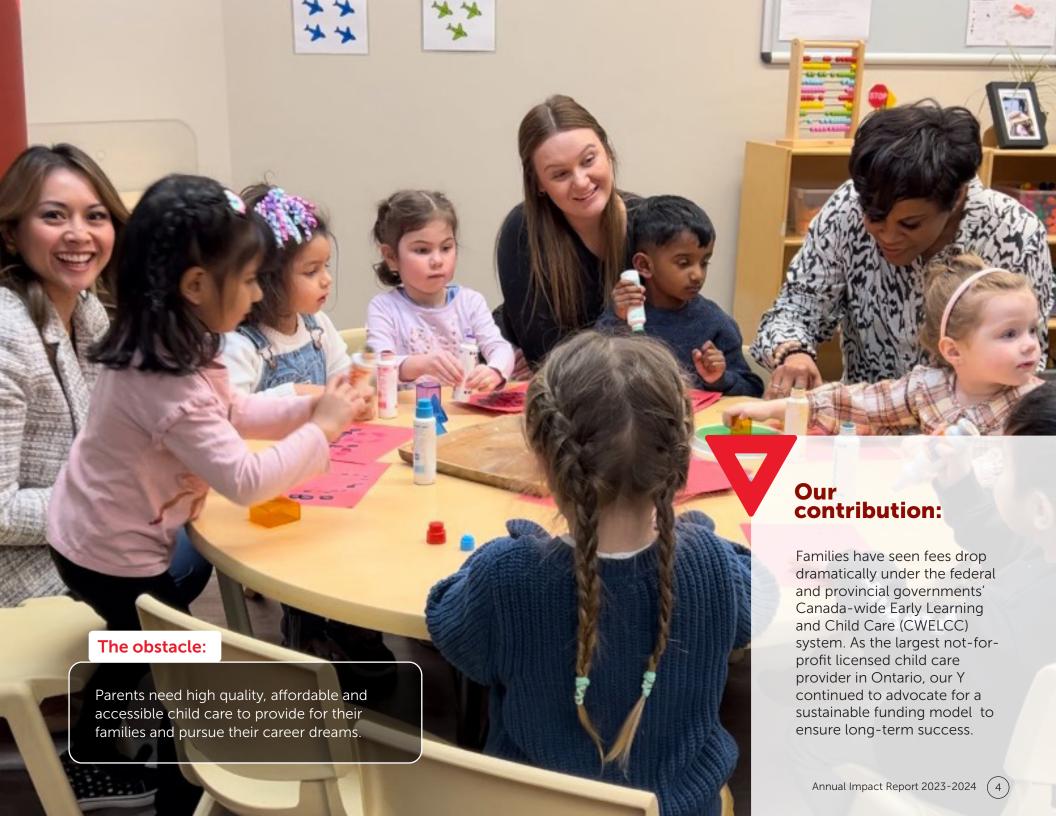

# Our contribution:

A Government of Canada Rapid Housing Initiative (RHI) and City of Toronto funding announcement paves the way for a 31-unit supportive housing project at our Wagner Green YMCA shelter. The project will create affordable rental housing for 2SLGBTQIA+ youth who are at risk of or experiencing homelessness.

RHI is delivered by the Canada Mortgage and Housing Corporation (CMHC) under the National Housing Strategy.

The Wagner Green YMCA is an emergency shelter and drop-in centre where unhoused youth find a hot meal and a safe place to sleep — as well as wrap-around supports that help them return to school, find work, and, ultimately, live independently in safe housing of their own.