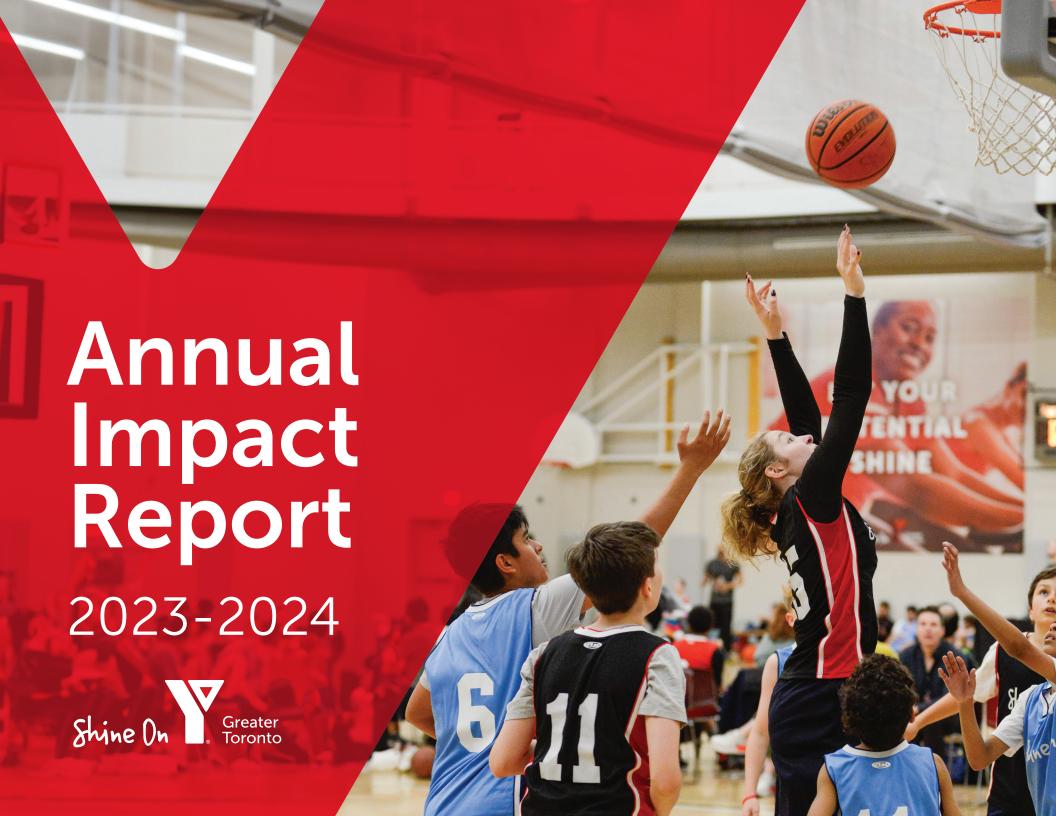

Cover photo: Many young people are drawn to **YMCA Teen Nights** by the opportunity to shoot hoops with their peers. Y programs like basketball help participants reach their full potential in more ways than they may expect, enhancing their physical, mental, and social well-being.